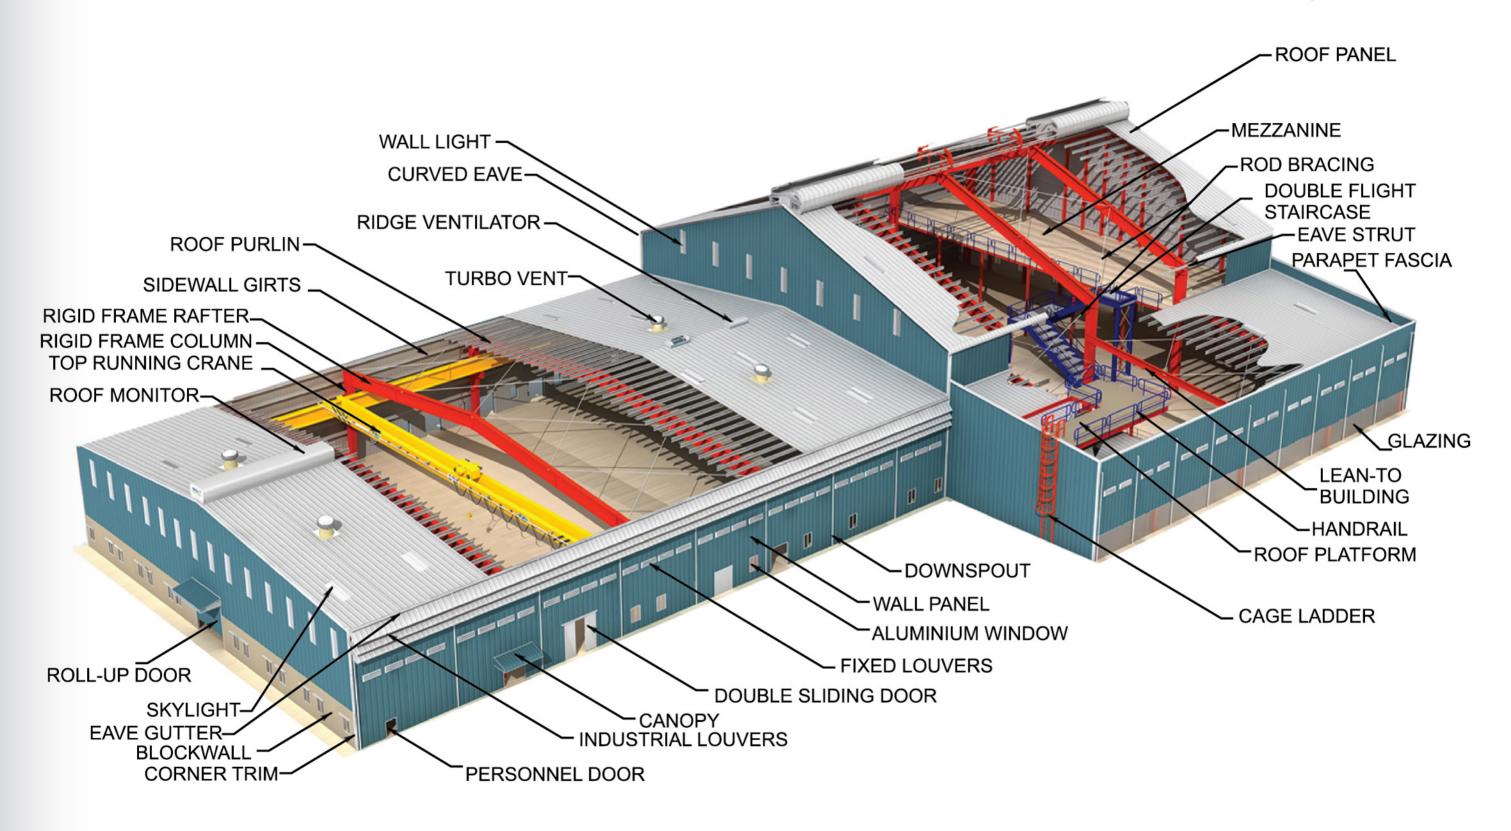

# INTRODUCTION TO PRE-ENGINEERED STEEL BUILDING

### **BUILDING ACCESSORIES**

EXTERNAL CLADDING

INTERNAL LINER PANEL

RIDGE VENTILATOR

SLIDING DOORS

SKY LIGHTS

PERSONAL DOORS

**LOUVERS** 

**ROLL-UP SHUTTERS** 

**GLASS WOOL INSULATION** 

**POWER VENTILATORS** 

STEEL GRATING

CHECKERED PLATES

**CABLE TRAYS**