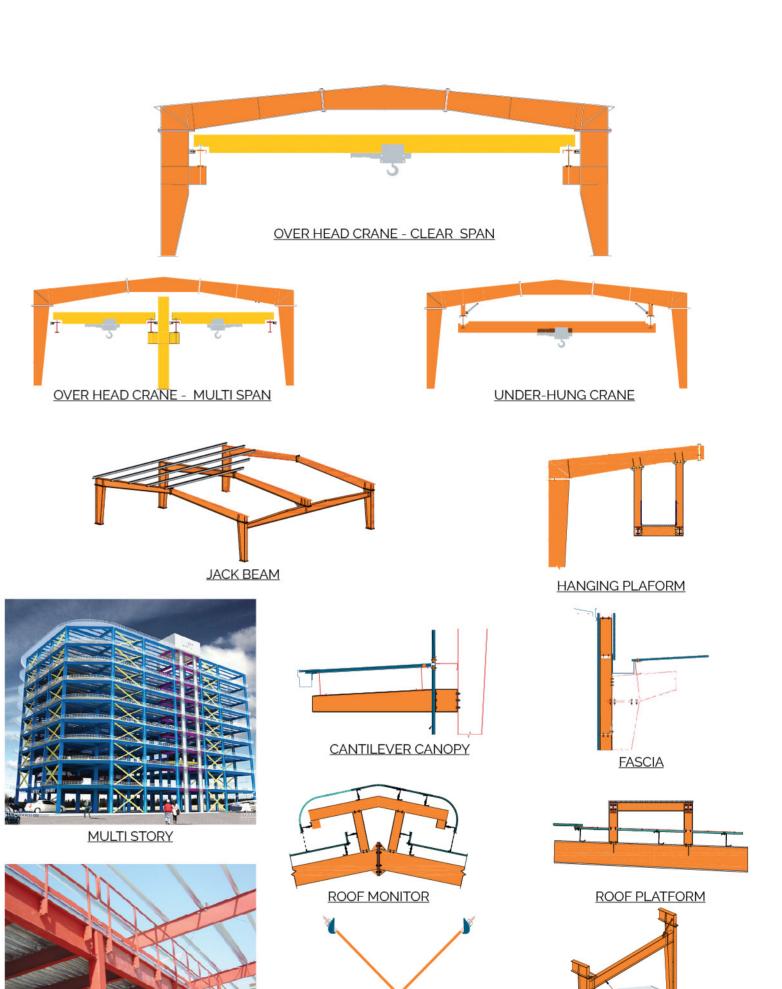

# PRIMARY FRAMES AND SUB-SYSTEMS

**DIAGONNAL BRACING** 

PORTAL FRAME

PORTAL BRACING