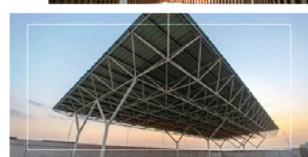

### **SPACE FRAME STRUCTURES**

Hangers | Parking Sheds | Warehouse Wide Span Buildings | Cash & Carry Halls | Expo Halls

Space Frame Structures are three dimensional load bearing structures which serve as an ideal solution for structures that require large column free spaces. The deflection of space frames is considerably less due to their integral stiffness. Columns are Composite nature which means external pipe with concrete filled inside, which makes it unbending and durable for additional loadings. Space frames does not need additional Bracings. It has Nodal Connection at pivot point unless like traditional trusses with having welded joints. All pipes are connected to nodes made up of forged steel which transmit reaction forces.