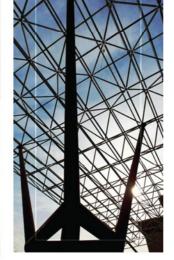

### **SPACE FRAME STRUCTURES**

Hangers | Parking Sheds | Warehouse Wide Span Buildings | Cash & Carry Halls | Expo Halls

Space Frame Structures are three dimensional load bearing structures which serve as an ideal solution for structures that require large column free spaces. The deflection of space frames is considerably less due to their integral stiffness. Columns are Composite nature which means external pipe with concrete filled inside, which makes it unbending and durable for additional loadings. Space frames does not need additional Bracings. It has Nodal Connection at pivot point unless like traditional trusses with having welded joints. All pipes are connected to nodes made up of forged steel which transmit reaction forces.