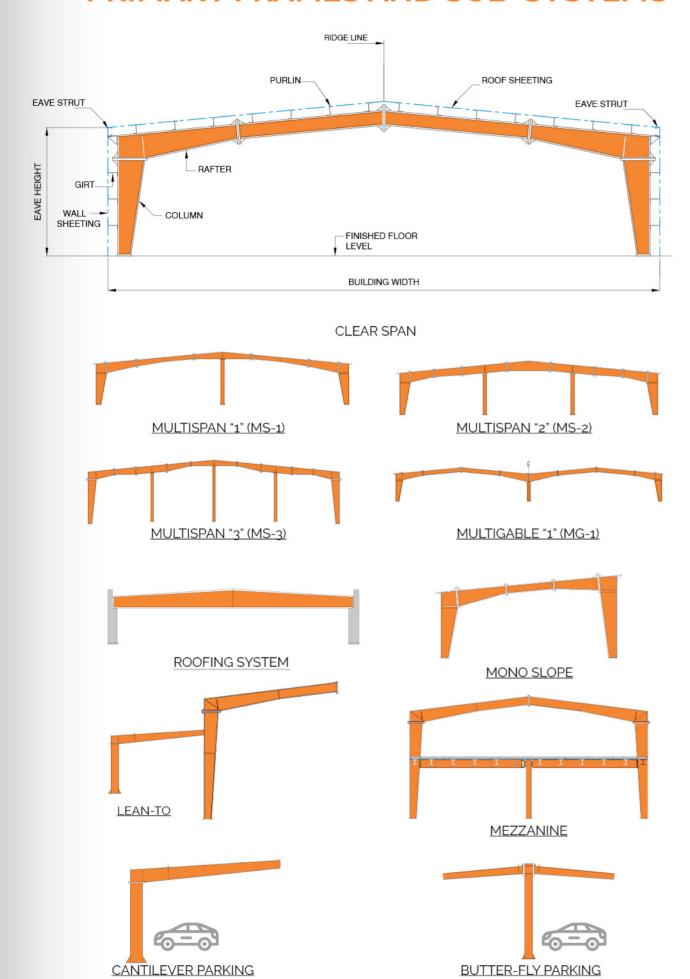

# PRIMARY FRAMES AND SUB-SYSTEMS

**DIAGONNAL BRACING** 

PORTAL FRAME

PORTAL BRACING